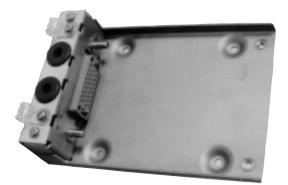

#### **DESCRIPTION AND USE**

The MT-1424/AIC-10 is the mounting for Amplifier Assembly AM1963/AIC. The MT-1424/AIC-10 contains an MS-24021 connector, which mates with the connector on the AM1963/AIC. Mounting MT-1424/AIC-10 requires four mounting holes in the aircraft supporting structure. The Amplifier Assembly is secured to the mounting by two captive screws which enable quick disconnect of the assembly if required. Typical mounting location is under the pilot seat.